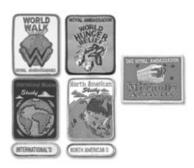

### Mission Activities

- World Walk patch (see explanation on page 23)
- World Hunger patch (see page 22)
- International Mission Study patch (participate in a study)
- North American Mission Study patch (participate in a study)
- Missions Activity patch (participate in any mission activity or project)
- Opportunity Now patch (see page 22)

# Royal Ambassadors and the World Hunger Fund

Did you know the Southern Baptists operate a World Hunger Fund and that 100 percent of the money donated actually goes to feed hungry people? The Web site www.royalambassadors.org/hunger has information about RAs and World Hunger.

# World Walk for North American Missions or for International Missions

What's a world walk? RAs ask sponsoring people to pay a specific amount for every mile, lap, and so on the RA plans to walk (or to pledge a total amount). After the walk, the RAs collect the pledged money and have their church send the money to the North American Mission Board or International Mission Board.