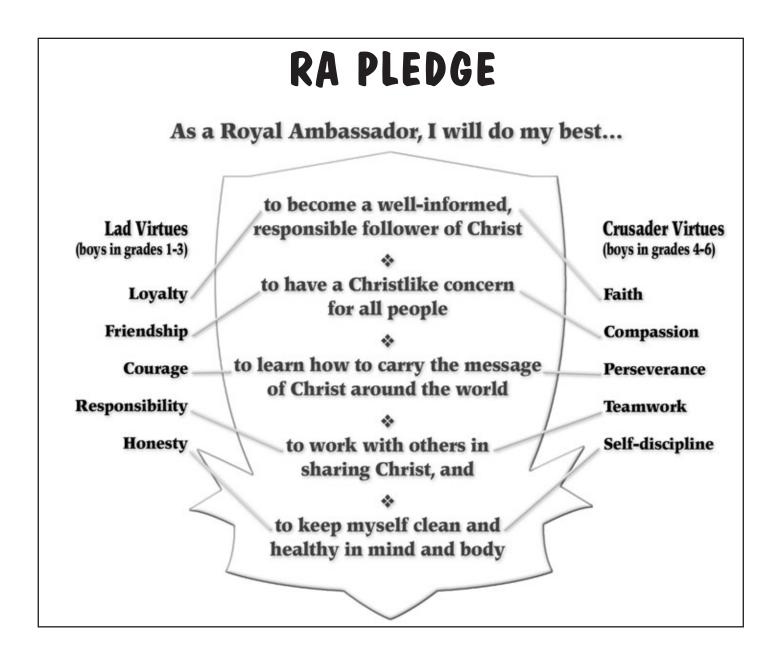

# The Purpose of Royal Ambassadors: The RA Pledge

As a Royal Ambassador, I will do my best...

Lad Virtues (boys in grades 1-3)

Loyalty

Friendship

Courage

Responsibility

Honesty

to become a well-informed, responsible follower of Christ

to have a Christlike concern for all people

to learn how to carry the message of Christ around the world

to work with others in sharing Christ, and

to keep myself clean and healthy in mind and body

Crusader Virtues (boys in grades 4-6)

Faith

Compassion

Perseverance

Teamwork

Self-discipline

RA Motto: We are ambassadors for Christ (2 Cor. 5:20).