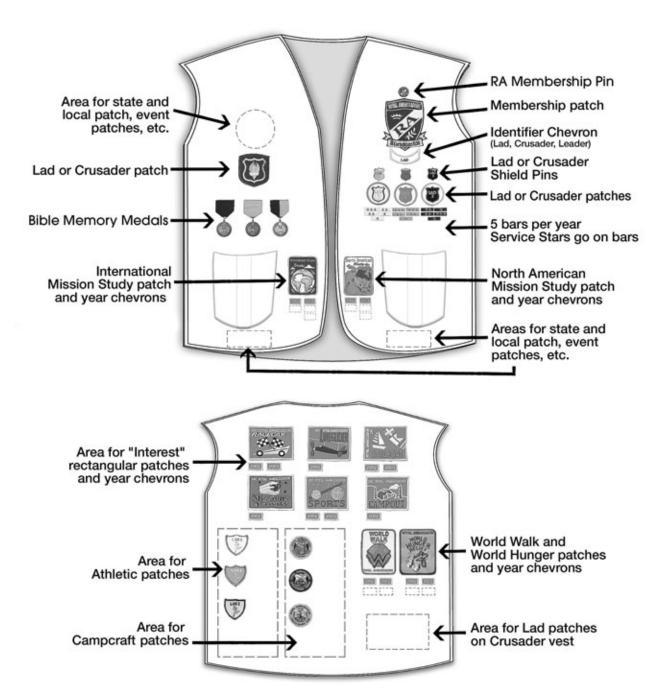

# Lad Patch and Pin Placement

• Boys moving from Lad to Crusader may need a new, larger vest •

# Crusader Patch and Pin Placement

Boys moving from Lad to Crusader may need a new, larger vest