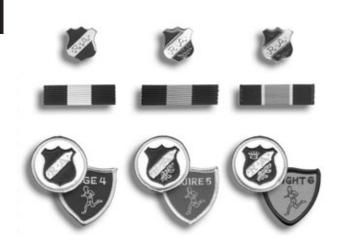

# Lad Patch and Pin Placement

• Boys moving from Lad to Crusader may need a new, larger vest •

# Crusader Patch and Pin Placement

Boys moving from Lad to Crusader may need a new, larger vest