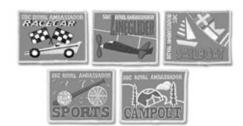

# Interest Activities

- RA Racecar patch (participate in the activity)
- RA Lineglider patch (participate in the activity)
- RA Sailboat patch (participate in the activity)
- RA Sports patch (participate in the activity)
- RA Campout patch (participate in the activity)