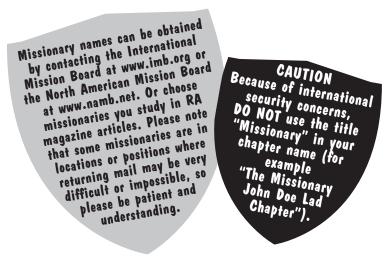

# Naming Your Chapter After a Missionary

RA chapters often choose a missionary or other name for their RA group. The name may honor:

- · A North American Mission Board missionary.
- An International Mission Board missionary.
- Someone who has been involved in missionary service and is an example of an on-mission Christian.

Name all your church chapters after one missionary, or have a different missionary for each group. Once a name is chosen, consider the following ideas:

- Communicate with the person or family your chapter is named for and pray for them in chapter meetings.
- Include the missionary in birthday and holiday celebrations by sending cards or inviting them to chapter meetings if they live nearby.
- Learn all you can about the missionary.