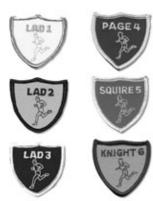

#### Resources supporting the Royal Ambassador Personal Growth Plan

- *Lad 1: Clue Chasers* Personal Growth Plan Workbook for boys in grade 1.
- *Lad 2: Everglade Explorers* Personal Growth Plan Workbook for boys in grade 2.
- *Lad 3: Rawhide Wranglers* Personal Growth Plan Workbook for boys in grade 3.
- Page 4: Mission Max Personal Growth Plan Workbook for boys in grade 4.
- *Squire 5: Daring Depths* Personal Growth Plan Workbook for boys in grade 5.
- *Knight 6: Extreme Quest* Personal Growth Plan Workbook for boys in grade 6.
- Patches, pins, vests, age-level bars, service stars, year chevrons, stickers, and iron-ons.
- Bible Memory Medals.

# Lad—Pins, Bars, Patches

One feature of the Personal Growth Plan is that bars are awarded as a boy completes each section (one virtue) of the book. Extra points earned accumulate and earn service stars.

Lads and Crusaders earn one bar for each virtue.

Earning the fifth bar also earns the yearly patch and/or pin.

Service stars are earned each time a total of 75 extra points are earned over and above what is needed for a bar. Points from different virtues can be combined for service stars.