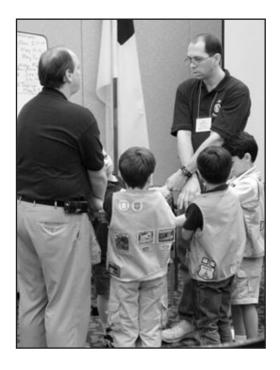

# Starting an RA Ministry "I'm New to RAs!"

If you have the responsibility for starting a Royal Ambassador ministry in your church, this section is for you! The illustration on this page is a reminder that there are definite steps toward reaching the goal of having an effective RA ministry. The wording on the steps refers to the "3-G" or "Gather/Group/Grow" strategy used with all ages in mission education.

Once you've followed the "walkway," you're ready to climb the steps! Hold a fun "Gathering" event. Use this event to recruit boys, parents, and leaders for your RA ministry.

 Pray for God's direction, strength, and guidance as you build the RA ministry.