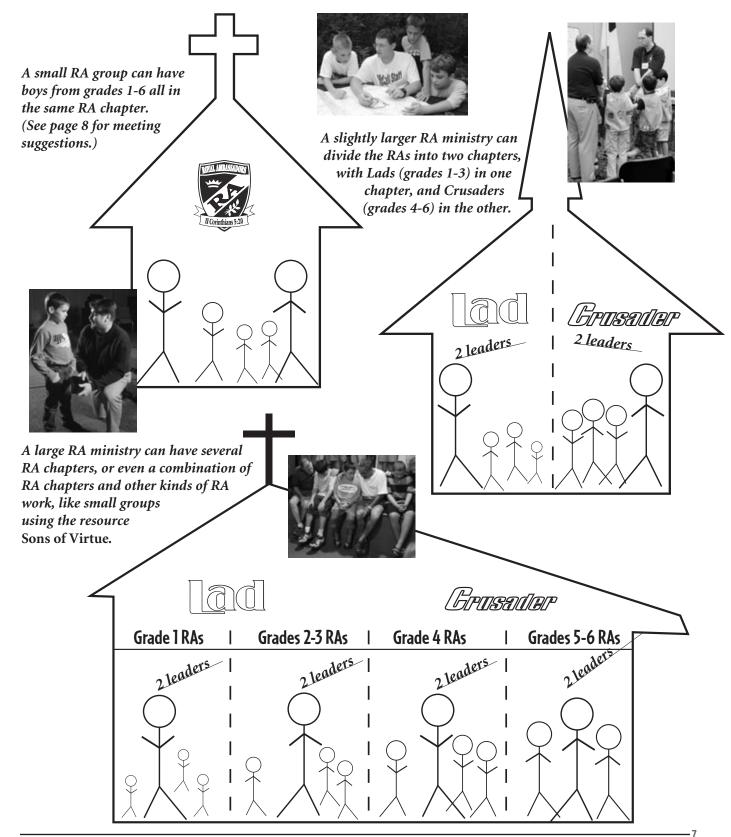

Royal Ambassador ministry works with boys in grades 1-6. The younger boys' grouping (grades 1-3) is called Lads, and the older boys' grouping (grades 4-6) is called Crusaders. Some churches may combine all grades into one group. If your church does this, please notice special helps for you on page 8.

# How to Combine Age Groups

If there were such a thing as an "ideal" RA chapter, it would have eight to 10 boys and two or more adult leaders. It would consist of boys in the same age grouping (either Lads in grades 1-3 or Crusaders in grades 4-6). But not every church's situation is ideal.

If your church's RA ministry is just beginning, or the number of boys available is small, you may need to combine age groups of RAs into one RA chapter. This presents a challenge, since there are differences in the magazine missionary stories, the virtues, and the Personal Growth Plan Workbooks for the two age groups.