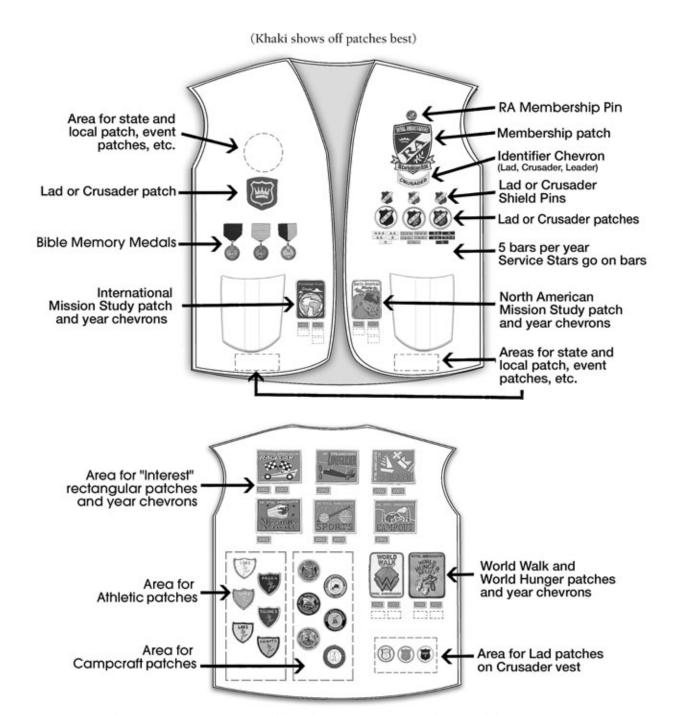

# Lad Patch and Pin Placement

• Boys moving from Lad to Crusader may need a new, larger vest •

# Crusader Patch and Pin Placement

Boys moving from Lad to Crusader may need a new, larger vest