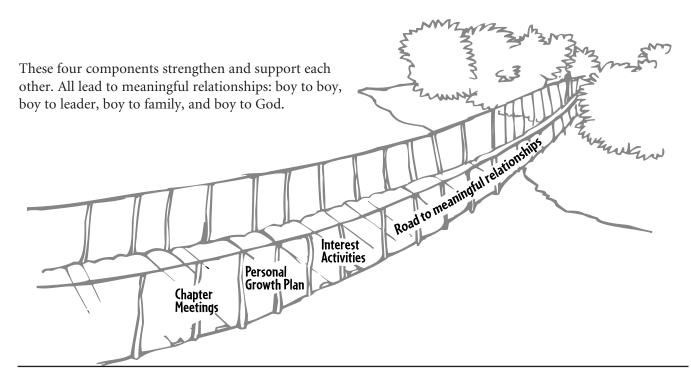

# Building Christlike character for life's mission

The essence of a Royal Ambassador ministry is a group of boys, led by caring leaders. They all make a commitment to live out the RA motto, "We are Ambassadors for Christ," and the RA Pledge.

#### What helps this happen?

- **Chapter Meetings** (learning about missionary heroes or hearing testimonies about the RA virtues).
- The Personal Growth Plan (making commitments that help the boy live as a true Royal Ambassador outside the meeting time).
- Interest Activities (a wide variety of enjoyable things to do).
- Mission Projects (learning to apply the RA virtues in real-world service).