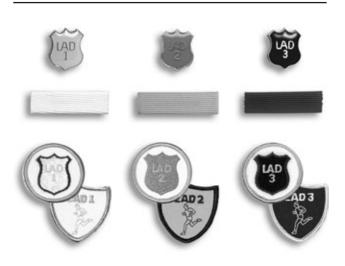

More information on how to use Sons of Virtue is available in the book, Leading Royal Ambassadors.

One feature of the Personal Growth Plan is that bars are awarded as a boy completes one section (virtue) of the workbook. Extra points earned can accumulate and earn service stars. Awarding the bars and stars recognizes the efforts boys are making. It gives them a feeling of accomplishment more quickly. It helps them stay encouraged to finish the work for the year's award.

RAs who complete the five sections of the workbook earn the patch or pin award for that year.

# Lad—Pins, Bars, Patches

One feature of the Personal Growth Plan is that bars are awarded as a boy completes each section (one virtue) of the book. Extra points earned accumulate and earn service stars.

Lads and Crusaders earn one bar for each virtue.

Earning the fifth bar also earns the yearly patch and/or pin.

Service stars are earned each time a total of 75 extra points are earned over and above what is needed for a bar. Points from different virtues can be combined for service stars.

# Crusader—Pins, Bars, Patches

Many RA patches are now iron-ons. As patches are reprinted, ALL will become iron-on rather than sew-on.